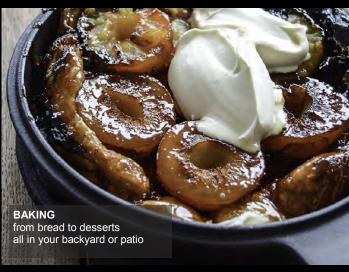

Versatile cooking with the Morsø Forno. Now you can experience for yourself how easily delicious food can be produced - from juicy steaks to smoked salmon, homemade crispy pizzas or delicious lamb steaks.