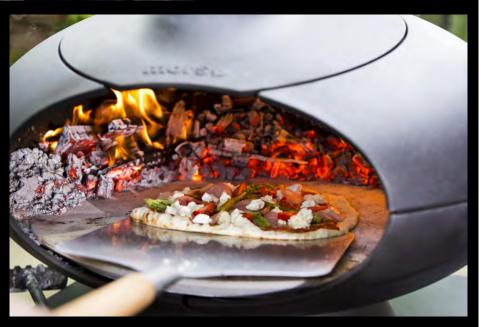

# MORSØ FORNO A BEAUTIFUL INVITING FOCUS FOR SUMMER ENTERTAINING

Welcome to Morso Forno - and welcome to the special feeling, wonder and freedom of outdoor living. The Morso Forno cast iron outdoor oven makes you feel entirely at home with the art of outdoor cooking. The flames crackle, as the Forno emanates a decadent warmth and a delicious aroma that only a real wood fire can bring.

Versatile cooking with the Morsø Forno. Now you can experience for yourself how easily delicious food can be produced - from juicy steaks to smoked salmon, homemade crispy pizzas or delicious lamb steaks.

### MORSØ FORNO ALU PIZZA PEEL

Morsø Forno Outdoor Oven, it is important to have the right tools. Morsø's pizza peel is the right pizza shovel, when you want to move the pizza into and out of the oven in a convincing manner. The Morsø pizza peel is tear-drop-shaped and is made of aluminium with an oak handle and is designed specially for the Morsø Outdoor Oven.