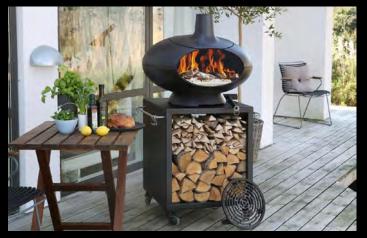

### MORSØ FORNO GARDEN TABLE

Italian summer is inextricably linked with the outdoor life, community and plenty of good food. And now you can bring the Italian atmosphere to your garden, patio or terrace.

The award-winning Danish designed Klaus Rath has created the Morsø Outdoor table. The Morsø Outdoor table, provides a comfortable working height when you work your magic with the ingredients and slide your creations in and out of the Oven. Made from a powder coated steel, its slim structure works beautifully with the rounded shapes of the outdoor stove.

The large space below the table lets you store firewood, herbs, and whatever else a grill-master and baker might need to have close to hand. The outdoor table can be pushed around using the stainless handle, and has three hooks that can be used to hang tools and dishcloths.

Table Weight 60kilos Dimensions (w x h x d) 120cm x 78cm x 60cm. Material Black Powder Coated Steel w/ Stainless Steel Handle