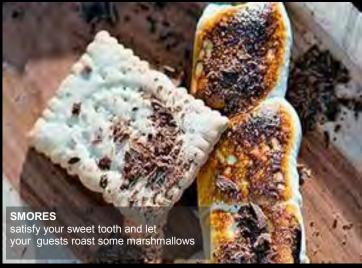

### MORSØ IGNIS

The Morsø Ignis Firepit is the ideal choice for everyone who likes to create good, atmospheric times in the garden. Imagine sitting with a good glass of red wine in your hand and your eyes resting on the living fire. Marshmallows are of course a certain hit with the Ignis. Poke the marshmallows on sticks, bake them golden brown and YUM!