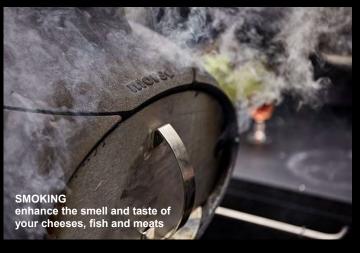

### MORSØ FORNO OVEN DOOR

The Forno Oven Door allows you to further expand the uses of your Outdoor Oven converting the Morsø Forno into the perfect smoke oven.

The Door is constructed from stainless steel so it can withstand the heat making slow cooking, baking and smoking possible.

#### MORSØ FORNO SMOKEEPER

Morso Smokeeper is a cast iron lid that can be placed over the flue pipe on both the Forno and Grill Forno when using as a smoker.

It stops the smoke and so optimizes the smoking process. Best results will be achieved when using the Smokeeper together with the Forno or Grill Forno door.