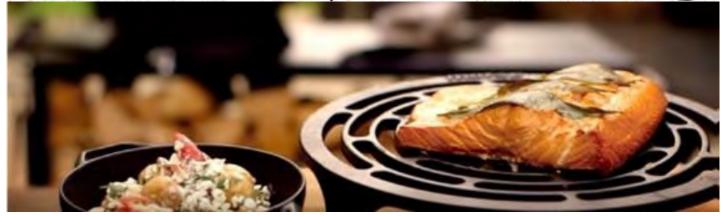

### MORSØ FORNO VETRO PIZZA & FRYING PLATE

Morsø Vetro is made of black ceramic glass – a hot plate suitable for all heat sources but also a beautiful and decorative serving plate for the dinner table – for both hot and cold meals.

Morsø Vetro can take temperatures up to 500°C and is therefore the perfect baking plate for pizza, whether in the forno outdoor pizza oven, on the grill forno, or in a conventional oven.

Also, all kinds of meat, fish, and vegetables can be cooked and sautéed on the glass plate .