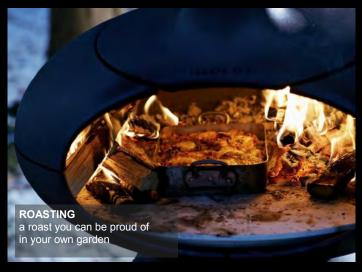

Versatile cooking with the Morsø Forno. Now you can experience for yourself how easily delicious food can be produced - from juicy steaks to smoked salmon, homemade crispy pizzas or delicious lamb steaks.

When you have finished cooking, the Morsø Forno can provide warmth, cosiness and the flames create a natural focal point for the long summer evenings.

Oven Weight 96kilos (w x h x d) 75cm x 60cm x 67cm. Material Senotherm UHT Black painted cast iron with a heat and corrosion resistant coating system.