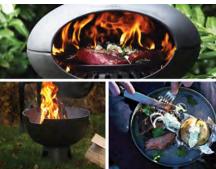

# MORSØ FORNO A BEAUTIFUL INVITING FOCUS FOR SUMMER ENTERTAINING

Welcome to Morso Forno - and welcome to the special feeling, wonder and freedom of outdoor living. The Morso Forno cast iron outdoor oven makes you feel entirely at home with the art of outdoor cooking. The flames crackle, as the Forno emanates a decadent warmth and a delicious aroma that only a real wood fire can bring.

Versatile cooking with the Morsø Forno. Now you can experience for yourself how easily delicious food can be produced - from juicy steaks to smoked salmon, homemade crispy pizzas or delicious lamb steaks.

When you have finished cooking, the Morsø Forno can provide warmth, cosiness and the flames create a natural focal point for the long summer evenings.

Oven Weight 96kilos (w x h x d) 75cm x 60cm x 67cm. Material Senotherm UHT Black painted cast iron with a heat and corrosion resistant coating system.