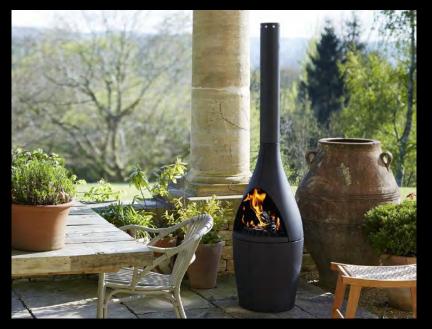

## MORSØ KAMINO DECORATING AND WARMING YOUR OUTDOOR SPACE

At Morso we love fire. We love the natural sense of togetherness that always develops around the enticing, dancing flames.

The Morso Kamino is a beautifully crafted, outdoor fire, reminiscent of an upturned champagne flute.

Its elegant art form is shaped from cast iron which will bring warmth and ambience to your outdoor entertainment space.

Kamino Weight 96kilos Dimensions (w x h x d) 34-45cm x 181.5m x 50cm.