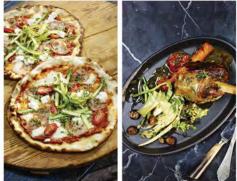

Versatile cooking with the Morsø Forno. Now you can experience for yourself how easily delicious food can be produced - from juicy steaks to smoked salmon, homemade crispy pizzas or delicious lamb steaks.

### MORSØ FORNO TUSCAN GRILL

The Morsø Tuscan Grill is an enamelled cast iron grill grate, whose diameter of 33cm gives a grilling area of over 800 cm2. The Tuscan Grill is used in the Morsø Forno Outdoor Oven or the Kamino Outdoor Fire and enables you to cook meats and vegetables with sharp, well-defined grill markings. It is also where you put fish for grilling or smoking.