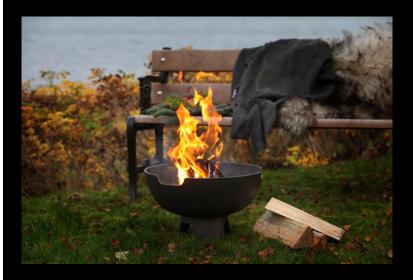

### MORSØ IGNIS

The Morsø Ignis Firepit is the ideal choice for everyone who likes to create good, atmospheric times in the garden. Imagine sitting with a good glass of red wine in your hand and your eyes resting on the living fire. Marshmallows are of course a certain hit with the Ignis. Poke the marshmallows on sticks, bake them golden brown and YUM!

The firepit is designed based on Morsø's old series of cooking equipment. With its clean lines and simple, functional design, it also functions as a beautiful decoration on the patio all year round. The Ignis is made of solid enamelled cast iron.

Weight 20kilos Dimensions (w x h x d) 45cm x 32cm x 45cm Material Enamelled Cast Iron w/stainless steel grate