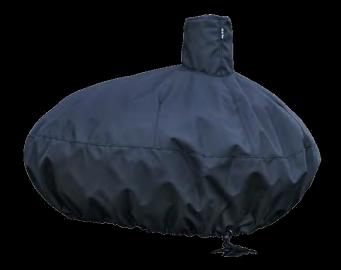

### MORSØ FORNO OVEN COVER

Even though the Italian inspired Outdoor Oven is robust, stylish and spreads the generous all year round warmth and charm to its surroundings, the extra protection a cover can offer protects and keeps the Oven in excellent condition between uses.

The cover is made from specifically shaped black waterproof polyester with a discrete drawstring hem and strong rope secured around the base. Using the cover the Morsø Forno will remain in exactly the same condition as it was when last used, without any need for addition cleaning.