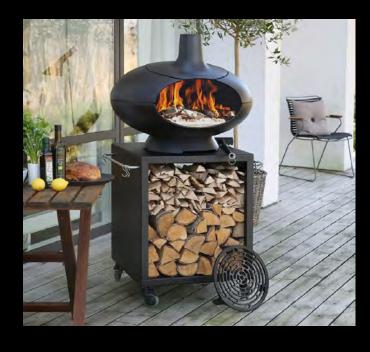

### MORSØ FORNO GARDEN TABLE

Italian summer is inextricably linked with the outdoor life, community and plenty of good food. And now you can bring the Italian atmosphere to your garden, patio or terrace.

The award-winning Danish designed Klaus Rath has created the Morsø Outdoor table. The Morsø Outdoor table, provides a comfortable working height when you work your magic with the ingredients and slide your creations in and out of the Oven. Made from a powder coated steel, its slim structure works beautifully with the rounded shapes of the outdoor stove.

The large space below the table lets you store firewood, herbs, and whatever else a grill-master and baker might need to have close to hand. The outdoor table can be pushed around using the stainless handle, and has three hooks that can be used to hang tools and dishcloths.

Table Weight 60kilos Dimensions (w x h x d) 120cm x 78cm x 60cm. Material Black Powder Coated Steel w/ Stainless Steel Handle

### MORSØ FORNO GARDEN PACKAGE

Morsø Forno Garden is a grill and pizza oven on a large outdoor table on wheels. This gives you a working area and the ability to move the table around the patio. There is plenty of room for decorative firewood, herbs and the most important utensils, so that they are always at hand.

Morsø's Forno Garden set includes the Morsø Forno Outdoor Oven, Garden Table, the Tuscan Grill and an Ash Scraper, so you can start grilling, roasting and making delicious food in your Forno oven.