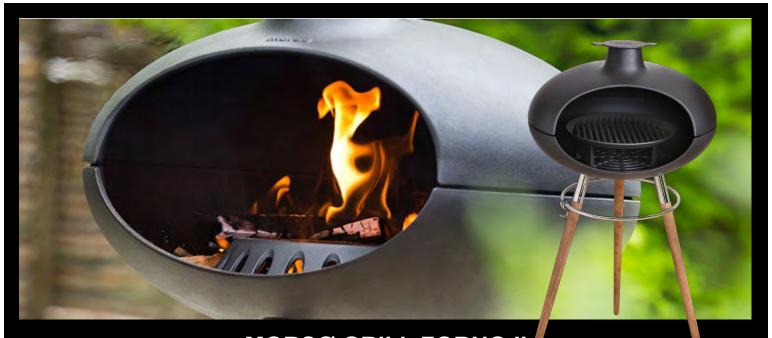

# MORSØ FORNO A BEAUTIFUL INVITING FOCUS FOR SUMMER ENTERTAINING

Welcome to Morso Forno - and welcome to the special feeling, wonder and freedom of outdoor living. The Morso Forno cast iron outdoor oven makes you feel entirely at home with the art of outdoor cooking. The flames crackle, as the Forno emanates a decadent warmth and a delicious aroma that only a real wood fire can bring.

### MORSØ GRILL FORNO II

A BEAUTIFUL MORSØ CAST IRON ALTERNATIVE TO THE BARBEQUE

Enjoying the outdoors in the company of good food and good friends truly is one of life's great pleasures. Morsø understands this and as such has created a range of charming, well designed ovens and grills that sit beautifully in any setting.

The Morsø Grill Forno is made from solid enamelled cast iron that gives unsurpassed advantages when grilling. The cast iron grill is fitted on a base of 3 elegant teak legs that are secured with a ring of stainless steel. 3 hangers are fitted to the ring to allow your cooking accessories and the door to be hung. (Door is an accessory) A coal insert and a grill grate both made from cast iron are included with the Grill Forno. The Grill Forno can be used with charcoal, briquettes or fire wood.