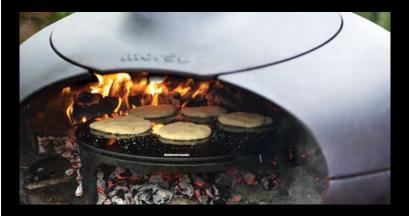

# MORSØ FORNO A BEAUTIFUL INVITING FOCUS FOR SUMMER ENTERTAINING

Welcome to Morso Forno - and welcome to the special feeling, wonder and freedom of outdoor living. The Morso Forno cast iron outdoor oven makes you feel entirely at home with the art of outdoor cooking. The flames crackle, as the Forno emanates a decadent warmth and a delicious aroma that only a real wood fire can bring.

Versatile cooking with the Morsø Forno. Now you can experience for yourself how easily delicious food can be produced - from juicy steaks to smoked salmon, homemade crispy pizzas or delicious lamb steaks.

When you have finished cooking, the Morsø Forno can provide warmth, cosiness and the flames create a natural focal point for the long summer evenings.

Oven Weight 96kilos (w x h x d) 75cm x 60cm x 67cm. Material Senotherm UHT Black painted cast iron with a heat and corrosion resistant coating system.