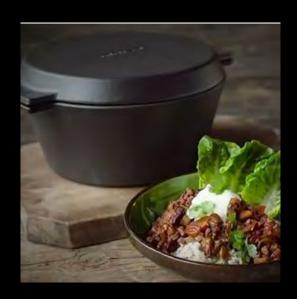

### MORSØ FORNO COCOTTE

You're looking at a future classic, which will give you pleasure time and time again. It lasts for ever and the taste gets better and better. Use your griddle cocotte for a juicy roast - with the lid on, moisture is added during roasting, as the lid acts as a "self-basting lid" and the griddle cocotte can also keep the steam from the meat and vegetables in, preserving the vitamins and taste.

Reverse the lid and fry some juicy steaks - enjoy your new, multifunctional pot.

The griddle cocotte can easily be used together with the Morsø Forno outdoor oven or Grill Forno. The double enamelled cast iron can easily withstand rapid heating and high heat, so now all you need is to find yours and the family's favourite recipes