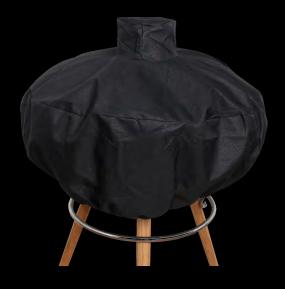

### MORSØ FORNO OVEN COVER

Even though the Italian inspired Outdoor Oven is robust, stylish and spreads the generous all year round warmth and charm to its surroundings, the extra protection a cover can offer protects and keeps the Oven in excellent condition between uses.

The cover is made from specifically shaped black waterproof polyester with a discrete drawstring hem and strong rope secured around the base. Using the cover the Morsø Forno will remain in exactly the same condition as it was when last used, without any need for addition cleaning.