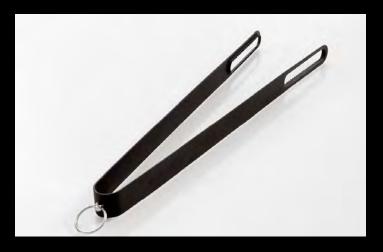

## MORSØ FORNO FIRE TONGS

Some times we need to move the firewood around to get the fire going, or your embers need be arranged to evenly heat the grill.

The award winning designer Klaus Rath has developed these fire tongs especially for the Morsø Forno, with a length that is perfectly sized to easily move the firewood around the stove.

The tongs are also suitable to be used in the Morsø Ignis Firepit. With their stainless steel hanger, the tongs also hook onto your Garden Table for convenient access.