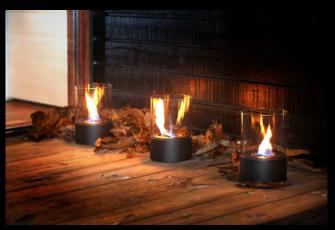

### MORSØ BEL LAMP OUTDOOR BIO-ETHANOL LAMP

Spread comfort on the patio or welcome guests with living fire at the door. The specially developed Morsø BEL bio-ethanol lamp gives the flame a soft body and fantastic dancing life.

BEL is named after the Celtic fire god Bel, traditionally celebrated by lighting bonfires on Beltane, signalling the start of summer. With Morsø BEL you can also celebrate light and the long summer evenings with elegant design and beautiful contrasts.

The base is made of solid cast iron, burner and lid of brushed stainless steel.