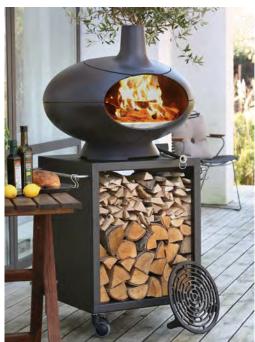

### MORSØ FORNO GARDEN PACKAGE

Morsø Forno Garden is a grill and pizza oven on a large outdoor table on wheels. This gives you a working area and the ability to move the table around the patio. There is plenty of room for decorative firewood, herbs and the most important utensils, so that they are always at hand.

Morsø Forno Garden is for anyone who values good food, originality and shared experiences. With clean lines and a simple, functional design, the award-winning designer Klaus Rath has created a tailor-made stove for the home – or rather for the home's lovely outdoor space.

Morsø's Forno Garden set includes the Morsø Forno Outdoor Oven, Garden Table, the Tuscan Grill and an Ash Scraper, so you can start grilling, roasting and making delicious food in your Forno oven.