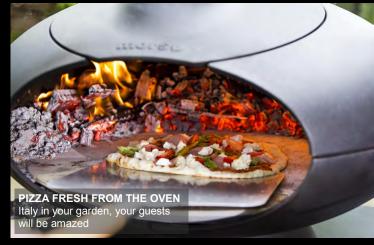

Versatile cooking with the Morsø Forno. Now you can experience for yourself how easily delicious food can be produced - from juicy steaks to smoked salmon, homemade crispy pizzas or delicious lamb steaks.

### MORSØ FORNO STONE BASE

The prerequisite for a fantastic, crisp pizza is a pizza stone. Morsø's beautiful and popular Morsø Forno Outdoor Oven is inspired by the classical, Italian stone oven, and the integrated set of stones ensures tasty pizzas etc. for family and friends.

The Morsø Forno stone is made of ceramic tile, based on fibre free cement and pure minerals, and the set consists of 1 central stone, 1 rear stone and 3 stone side panels. The stones withstand particularly high temperatures up to 1250 °C and have similarly been tested down to -20°C.