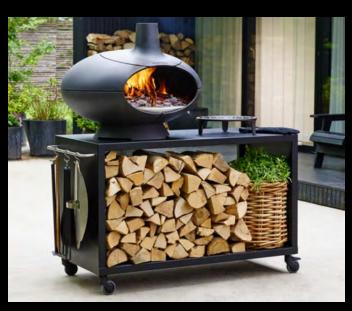

### MORSØ FORNO GARDEN PACKAGE

Morsø Forno Garden is a grill and pizza oven on a large outdoor table on wheels. This gives you a working area and the ability to move the table around the patio. There is plenty of room for decorative firewood, herbs and the most important utensils, so that they are always at hand.

Morsø Forno Garden is for anyone who values good food, originality and shared experiences. With clean lines and a simple, functional design, the award-winning designer Klaus Rath has created a tailor-made stove for the home – or rather for the home's lovely outdoor space.

Morsø's Forno Garden set includes the Morsø Forno Outdoor Oven, Garden Table, the Tuscan Grill and an Ash Scraper, so you can start grilling, roasting and making delicious food in your Forno oven.