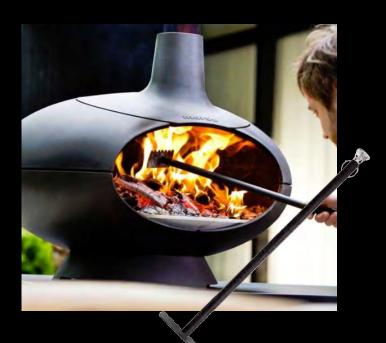

## MORSØ FORNO FIRE TONGS

Some times we need to move the firewood around to get the fire going, or your embers need be arranged to evenly heat the grill.

The award winning designer Klaus Rath has developed these fire tongs especially for the Morsø Forno, with a length that is perfectly sized to easily move the firewood around the stove.

The tongs are also suitable to be used in the Morsø Ignis Firepit. With their stainless steel hanger, the tongs also hook onto your Garden Table for convenient access.