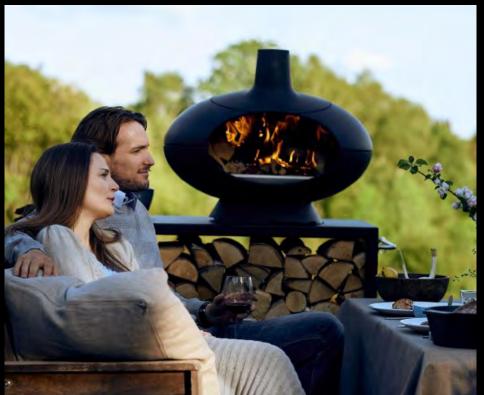

# MORSØ FORNO A BEAUTIFUL INVITING FOCUS FOR SUMMER ENTERTAINING

Welcome to Morso Forno - and welcome to the special feeling, wonder and freedom of outdoor living. The Morso Forno cast iron outdoor oven makes you feel entirely at home with the art of outdoor cooking. The flames crackle, as the Forno emanates a decadent warmth and a delicious aroma that only a real wood fire can bring.

When you have finished cooking, the Morsø Forno can provide warmth, cosiness and the flames create a natural focal point for the long summer evenings.

Oven Weight 96kilos (w x h x d) 75cm x 60cm x 67cm. Material Senotherm UHT Black painted cast iron with a heat and corrosion resistant coating system.