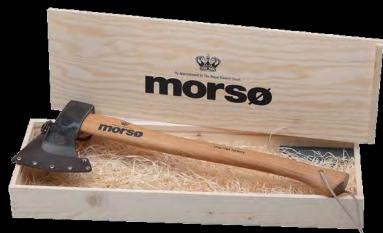

### MORSØ FORNO

With a beautiful linseed-oiled handle made from USA Hickory wood which is hard and dense with exceptional flexing strength and a traditionally forged high grade carbon steel blade, the Morsø Axe comes with a genuine leather sheath and sharpening stone.

The Morsø Axe head is forged from C45 high grade carbon steel with a Rockwell hardness of approximately 53-56HRC (According to DIN 7287/B).