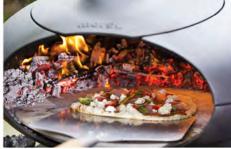

Versatile cooking with the Morsø Forno. Now you can experience for yourself how easily delicious food can be produced - from juicy steaks to smoked salmon, homemade crispy pizzas or delicious lamb steaks.

### MORSØ FORNO ALU PIZZA PEEL

Morsø Forno Outdoor Oven, it is important to have the right tools. Morsø's pizza peel is the right pizza shovel, when you want to move the pizza into and out of the oven in a convincing manner. The Morsø pizza peel is tear-drop-shaped and is made of aluminium with an oak handle and is designed specially for the Morsø Outdoor Oven.