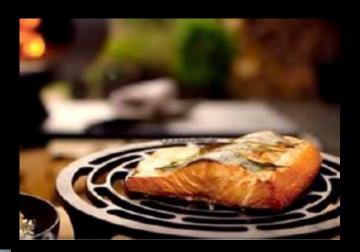

### MORSØ FORNO TUSCAN GRILL

The Morsø Tuscan Grill is an enamelled cast iron grill grate, whose diameter of 33cm gives a grilling area of over 800 cm2. The Tuscan Grill is used in the Morsø Forno Outdoor Oven or the Kamino Outdoor Fire and enables you to cook meats and vegetables with sharp, well-defined grill markings. It is also where you put fish for grilling or smoking.

Ordinary grill grates of smooth stainless steel have the disadvantage that fat drips off, so the steak isn't roasted, but toasted. Our cast iron grill grate has the advantage that its innumerable small pores absorb fat and flavours from the meat. The enamelled surface of the Tuscan Grill ensures both a long lifetime and easy cleaning. The enamelling is done in a way that preserves the ability of the cast iron to absorb the flavours, making the grate ideal for grilling.