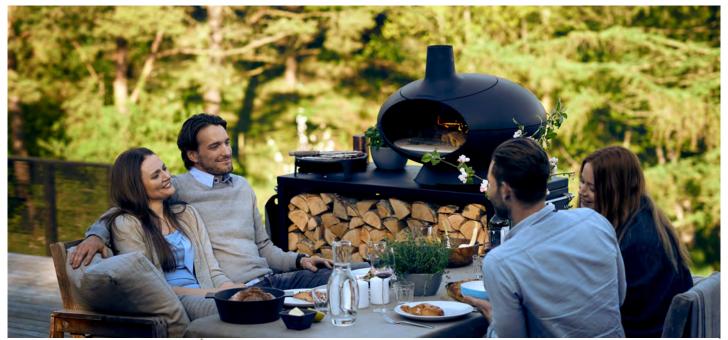

# MORSØ FORNO A BEAUTIFUL INVITING FOCUS FOR SUMMER ENTERTAINING

Welcome to Morso Forno - and welcome to the special feeling, wonder and freedom of outdoor living. The Morso Forno cast iron outdoor oven makes you feel entirely at home with the art of outdoor cooking. The flames crackle, as the Forno emanates a decadent warmth and a delicious aroma that only a real wood fire can bring.

### MORSØ FORNO GARDEN TABLE

Italian summer is inextricably linked with the outdoor life, community and plenty of good food. And now you can bring the Italian atmosphere to your garden, patio or terrace.

The award-winning Danish designed Klaus Rath has created the Morsø Outdoor table. The Morsø Outdoor table, provides a comfortable working height when you work your magic with the ingredients and slide your creations in and out of the Oven. Made from a powder coated steel, its slim structure works beautifully with the rounded shapes of the outdoor stove.

The large space below the table lets you store firewood, herbs, and whatever else a grill-master and baker might need to have close to hand. The outdoor table can be pushed around using the stainless handle, and has three hooks that can be used to hang tools and dishcloths.