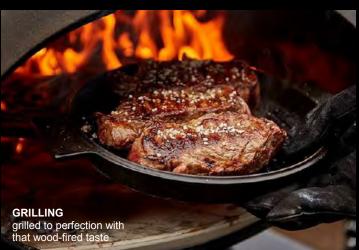

### MORSØ FORNO TUSCAN GRILL

The Morsø Tuscan Grill is an enamelled cast iron grill grate, whose diameter of 33cm gives a grilling area of over 800 cm2. The Tuscan Grill is used in the Morsø Forno Outdoor Oven or the Kamino Outdoor Fire and enables you to cook meats and vegetables with sharp, well-defined grill markings. It is also where you put fish for grilling or smoking.

Ordinary grill grates of smooth stainless steel have the disadvantage that fat drips off, so the steak isn't roasted, but toasted. Our cast iron grill grate has the advantage that its innumerable small pores absorb fat and flavours from the meat. The enamelled surface of the Tuscan Grill ensures both a long lifetime and easy cleaning. The enamelling is done in a way that preserves the ability of the cast iron to absorb the flavours, making the grate ideal for grilling.