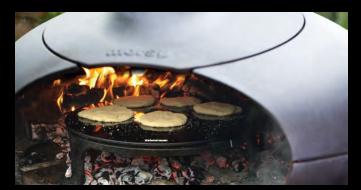

Versatile cooking with the Morsø Forno. Now you can experience for yourself how easily delicious food can be produced - from juicy steaks to smoked salmon, homemade crispy pizzas or delicious lamb steaks.

### MORSØ FORNO STONE BASE

The prerequisite for a fantastic, crisp pizza is a pizza stone. Morsø's beautiful and popular Morsø Forno Outdoor Oven is inspired by the classical, Italian stone oven, and the integrated set of stones ensures tasty pizzas etc. for family and friends.

The Morsø Forno stone is made of ceramic tile, based on fibre free cement and pure minerals, and the set consists of 1 central stone, 1 rear stone and 3 stone side panels. The stones withstand particularly high temperatures up to 1250 °C and have similarly been tested down to -20°C.