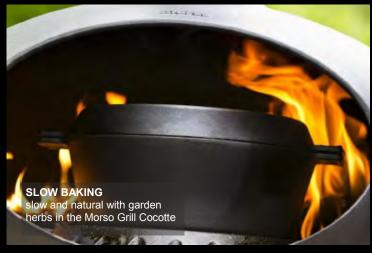

### MORSØ FORNO COCOTTE

You're looking at a future classic, which will give you pleasure time and time again. It lasts for ever and the taste gets better and better. Use your griddle cocotte for a juicy roast - with the lid on, moisture is added during roasting, as the lid acts as a "self-basting lid" and the griddle cocotte can also keep the steam from the meat and vegetables in, preserving the vitamins and taste.

Reverse the lid and fry some juicy steaks - enjoy your new, multifunctional pot.

The griddle cocotte can easily be used together with the Morsø Forno outdoor oven or Grill Forno. The double enamelled cast iron can easily withstand rapid heating and high heat, so now all you need is to find yours and the family's favourite recipes