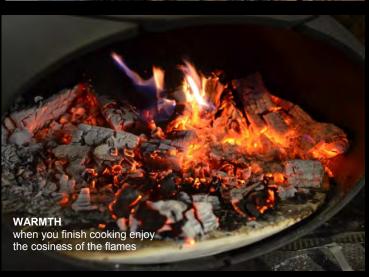

When you have finished cooking, the Morsø Forno can provide warmth, cosiness and the flames create a natural focal point for the long summer evenings.

Oven Weight 96kilos (w x h x d) 75cm x 60cm x 67cm. Material Senotherm UHT Black painted cast iron with a heat and corrosion resistant coating system.