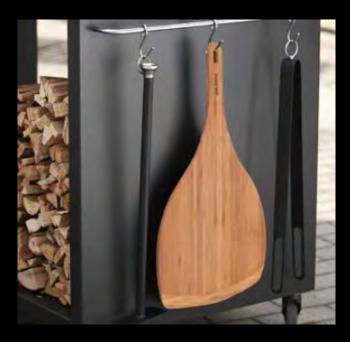

The large space below the table lets you store firewood, herbs, and whatever else a grill-master and baker might need to have close to hand. The outdoor table can be pushed around using the stainless handle, and has three hooks that can be used to hang tools and dishcloths.

## MORSØ FORNO FIRE TONGS

Some times we need to move the firewood around to get the fire going, or your embers need be arranged to evenly heat the grill.

The award winning designer Klaus Rath has developed these fire tongs especially for the Morsø Forno, with a length that is perfectly sized to easily move the firewood around the stove.

The tongs are also suitable to be used in the Morsø Ignis Firepit. With their stainless steel hanger, the tongs also hook onto your Garden Table for convenient access.

### MORSØ FORNO BAMBOO PIZZA PEEL

To make the entirely right pizza in the Morsø The Morsø Bamboo Pizza Peel is made from oiled bamboo from certified plantations.

With its exclusive look, the Morsø Bamboo Pizza Peel is not only ideal as a cooking implement, it also works perfectly as a serving board on the dining table. Pizzas, tasty cheese assortments, homemade bread, you name it, look particularly attractive with the Bamboo Pizza Peel as a decorative base.