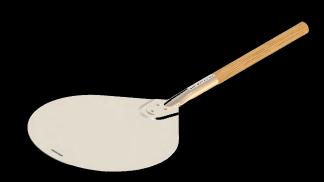

### MORSØ FORNO ALU PIZZA PEEL

Morsø Forno Outdoor Oven, it is important to have the right tools. Morsø's pizza peel is the right pizza shovel, when you want to move the pizza into and out of the oven in a convincing manner. The Morsø pizza peel is tear-drop-shaped and is made of aluminium with an oak handle and is designed specially for the Morsø Outdoor Oven.

Morsø can help you assemble the perfect pizza kit with Forno pizza oven, pizza peel, and grill