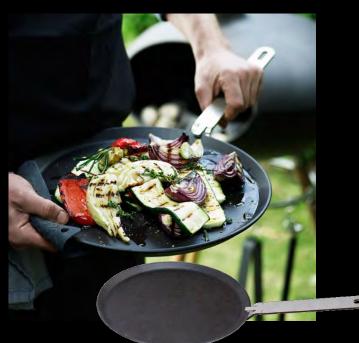

### MORSØ FORNO TUSCAN GRILL

The Morsø Tuscan Grill is an enamelled cast iron grill grate, whose diameter of 33cm gives a grilling area of over 800 cm2. The Tuscan Grill is used in the Morsø Forno Outdoor Oven or the Kamino Outdoor Fire and enables you to cook meats and vegetables with sharp, well-defined grill markings. It is also where you put fish for grilling or smoking.

Ordinary grill grates of smooth stainless steel have the disadvantage that fat drips off, so the steak isn't roasted, but toasted. Our cast iron grill grate has the advantage that its innumerable small pores absorb fat and flavours from the meat. The enamelled surface of the Tuscan Grill ensures both a long lifetime and easy cleaning. The enamelling is done in a way that preserves the ability of the cast iron to absorb the flavours, making the grate ideal for grilling.

### MORSØ FORNO ALU PIZZA PEEL

Morsø Forno Outdoor Oven, it is important to have the right tools. Morsø's pizza peel is the right pizza shovel, when you want to move the pizza into and out of the oven in a convincing manner. The Morsø pizza peel is tear-drop-shaped and is made of aluminium with an oak handle and is designed specially for the Morsø Outdoor Oven.