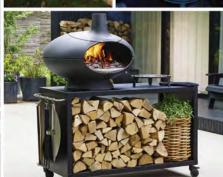

### MORSØ FORNO GARDEN TABLE

Italian summer is inextricably linked with the outdoor life, community and plenty of good food. And now you can bring the Italian atmosphere to your garden, patio or terrace.

The award-winning Danish designed Klaus Rath has created the Morsø Outdoor table. The Morsø Outdoor table, provides a comfortable working height when you work your magic with the ingredients and slide your creations in and out of the Oven. Made from a powder coated steel, its slim structure works beautifully with the rounded shapes of the outdoor stove.

The large space below the table lets you store firewood, herbs, and whatever else a grill-master and baker might need to have close to hand. The outdoor table can be pushed around using the stainless handle, and has three hooks that can be used to hang tools and dishcloths.

Table Weight 60kilos Dimensions (w x h x d) 120cm x 78cm x 60cm. Material Black Powder Coated Steel w/ Stainless Steel Handle